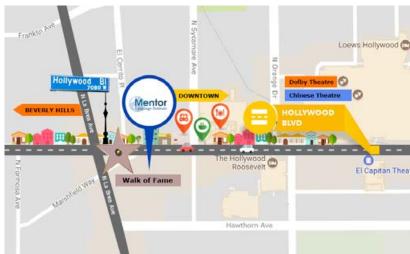

## HOLLYWOOD

Hollywood is well known as the heart of the entertainment industry. The Oscars take place at the Dolby theater just 4 minutes from our Hollywood campus, which is located at Hollywood & La Brea. It takes only 5 minutes to walk to/from the Hollywood/Highland subway station. Many events such as movie premiers or opening ceremonies are also hosted here. Our Hollywood students tend to be interested in aspects of the entertainment such as dance, music, acting, filming, yoga and so on.